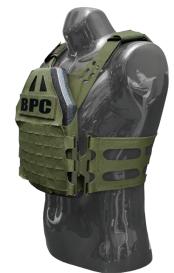

## BIKINI PLATE CARRIER

Peint Blank

The Bikini Plate Carrier is available in our advanced laser-cut lightweight composite material, TANK TRACK™ with Debris Management System.

## **FEATURES**

- Ultra-light weight plate carrier
- Laser cut, web-less design
- Front and Back top loading plate pockets
- WARSOC™ H3 buckle (Warrior Special Operation Carrier H3 buckle)
- Hook and Loop adjustable plate wrap
- Custom Agency ID Placards
- Laser cut MOLLE openings (Tank Tread)
- Adjustable hook/loop shoulders
- Comfort shoulder pads (set of 2)
- Adjustable bungee laced cummerbund located in the back
- Back adjustment cover flap
- Comfort shoulder pads
- Also available with standard SR buckle

- Comfort foam inserts (set of 2)
- · Accepts ballistic plate backer