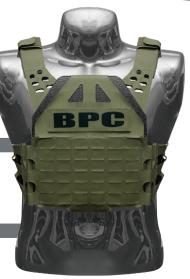

## BIKINI PLATE CARRIER

Peint Blank

The Bikini Plate Carrier is available in our advanced laser-cut lightweight composite material, TANK TRACK™ with Debris Management System.

## **FEATURES**

- Ultra-light weight plate carrier
- Laser cut, web-less design
- Front and Back top loading plate pockets
- WARSOC™ H3 buckle (Warrior Special Operation Carrier H3 buckle)
- Hook and Loop adjustable plate wrap
- Custom Agency ID Placards
- Laser cut MOLLE openings (Tank Tread)
- Adjustable hook/loop shoulders
- Comfort shoulder pads (set of 2)
- Adjustable bungee laced cummerbund located in the back
- Back adjustment cover flap
- Comfort shoulder pads
- Also available with standard SR buckle

- Comfort foam inserts (set of 2)
- · Accepts ballistic plate backer