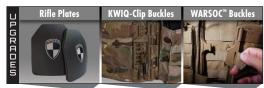

## **FEATURES**

- Ultra-light weight plate carrier
- Laser cut, web-less design
- Front and Back top loading plate pockets
- WARSOC™ H3 buckle (Warrior Special Operation Carrier H3 buckle)
- Hook and Loop adjustable plate wrap
- Custom Agency ID Placards
- Laser cut MOLLE openings (Tank Tread)
- Adjustable hook/loop shoulders
- Comfort shoulder pads (set of 2)
- Adjustable bungee laced cummerbund located in the back
- Back adjustment cover flap
- Comfort shoulder pads
- Also available with standard SR buckle