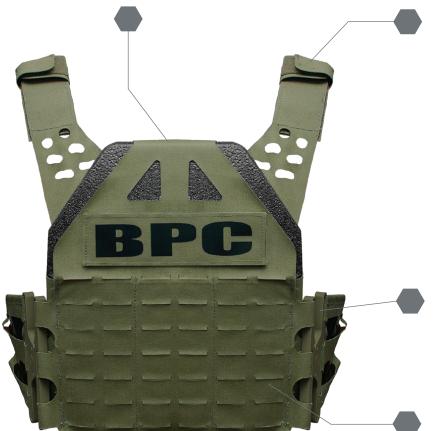

## **FEATURES**

- Ultra-light weight plate carrier
- Laser cut, web-less design
- Front and Back top loading plate pockets
- WARSOC™ H3 buckle (Warrior Special Operation Carrier H3 buckle)
- Hook and Loop adjustable plate wrap
- Custom Agency ID Placards
- Laser cut MOLLE openings (Tank Tread)
- Adjustable hook/loop shoulders
- Comfort shoulder pads (set of 2)
- Adjustable bungee laced cummerbund located in the back
- Back adjustment cover flap
- Comfort shoulder pads
- Also available with standard SR buckle

- Comfort foam inserts (set of 2)
- · Accepts ballistic plate backer