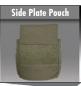

## **OPTIONS**

- Side plate pouch
- KWIQ-Clip Buckles
- WARSOC™ H3 Buckle System
- Release Kit
- Cummerbund ballistic inserts

 Groin, Trapezius, Bicep, Collar, and Throat