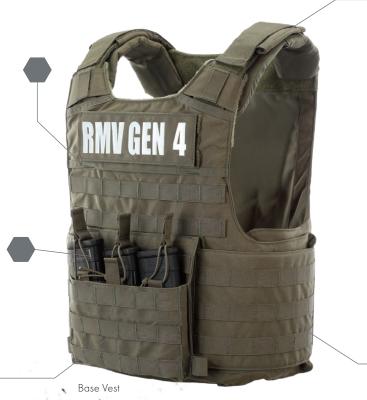

The revolutionary RMV GEN IV tactical armor system offers high-performance ballistic protection integrated in a fully functional and scalable design to meet the strategic needs of your specific mission. For immediate doffing of the vest, the RMV GEN IV vest can be rigged for three different styles of release. It also provides multiple points of adjustability for greater comfort and maximum freedom of movement. This gives it the versatility to adapt to any condition.

## **FEATURES**

- Multiple release options including cable pull and SPRS Release allow you to select one of three available release position options
- Adjustable-plate height strap
- Built-in, over-shoulder cable/hydration routing
- Shoulder strapping system offers two points of adjustability
- Removable front flap features Kangaroo pocket that accommodates three AR15/M16 mag inserts
- Hidden cable-routing openings
- Internal cummerbund for enhanced stabilization
- Bungee external cummerbund stabilizer
- Ballistic Insertable cummerbunds
- Hook and Loop attachment area for Collar Protector and Throat Protector
- Release/Non-release throat and collar
- All accessories have the ability to insert ballistics
- Front and back, bottom-loading plate pocket accepts  $8" \times 10"$  or  $10" \times 12"$  hard-armor plates and ESAPI