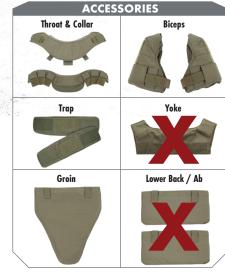

## **OPTIONS**

- Side plate pouch
- KWIQ-Clip Buckles
- WARSOC™ H3 Buckle System
- Release Kit
- Cummerbund ballistic inserts

 Groin, Trapezius, Bicep, Collar, and Throat