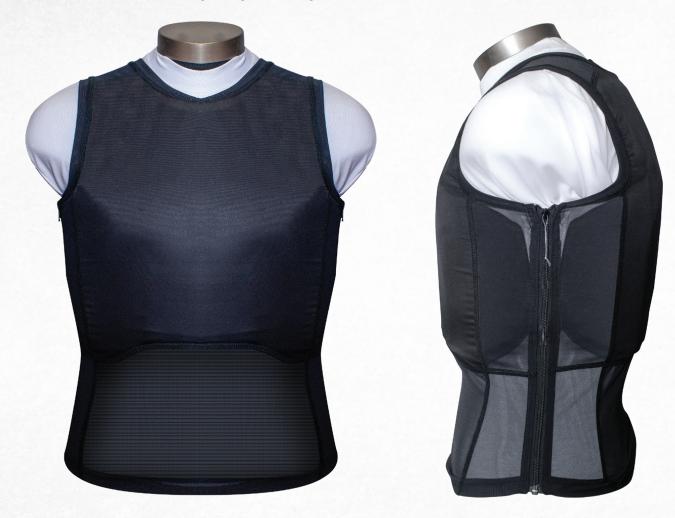

## COMPRESSION CARRIER (MALE)

Constructed of a highly durable stretch material, the Compression Carrier moves like a second skin. The proprietary, Thoracic Ballistic Contour (TBC) design naturally represents the human form with soft ballistic panel edges to achieve optimum low signature. The Compression Carrier naturally flexes to the contours of the body for greater maneuverability and maximum concealability while the thermoregulating inner lining provides a cool, comfortable fit.

## **FEATURES:**

- Proprietary, Thoracic Ballistic Contour (TBC) design
- Ergonomic shape naturally contours to the body
- Lightweight microfiber exterior fabric
- · 4-way stretch mesh material on the shoulders, sides and tail for improved ventilation
- Anti-microbial, moisture wicking, thermoregulating Outlast<sup>®</sup> Smart Fabric technology inner lining
- · Easy access side zippers with cord and shrink tube pulls
- · Removable front and back sock style ballistic covers for increased comfort
- Neck and arm compression collars for a secure fit
- Available in Female with countered bust shape
- · Colors: Black and White