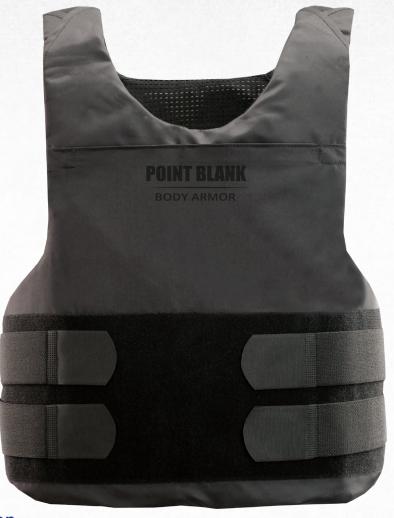

## High Performance, Lightweight, Protection

**Front** 

**Hi-Lite** Proformance has remained a hallmark of Point Blank's line of outstanding body armor. Specially designed to provide maximum maneuverability and comfort, this exceptionally lightweight, concealable vest offers unparalleled protection when paired with our industry-leading ballistic systems.