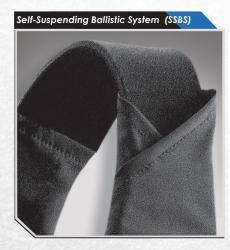

#### **UNIQUE FEATURES:**

- SSBS Shoulder system for adjustment and suspension of ballistics
- Cross opening shoulder for easy adjustment and access
- Body side anti-microbial, moisture wicking mesh
- Available shapes:
  - MC Male
  - Trufit Unisex/Flat Panel Female